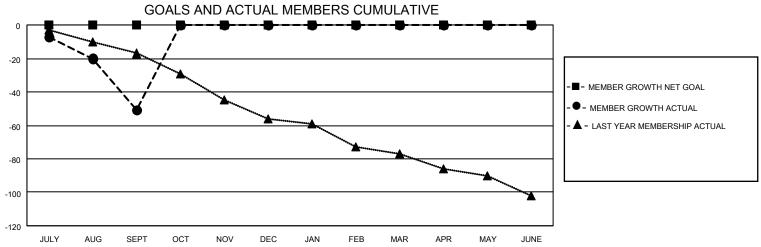

## District 3 E

| Clubs         |               |             |               | Members               |                         |                         |                                                    |  |  |
|---------------|---------------|-------------|---------------|-----------------------|-------------------------|-------------------------|----------------------------------------------------|--|--|
|               | RESULTS FOR   | R 2020-2021 |               | RESULTS FOR 2020-2021 |                         |                         |                                                    |  |  |
| QUARTER       | NEW CLUB GOAL | NEW CLUBS   | DROPPED CLUBS | QUARTER MEM           | IBER GROWTH NET<br>GOAL | MEMBER GROWTH<br>ACTUAL | DROPPED<br>MEMBERS ACTUAL<br>(including transfers) |  |  |
| JULY/AUG/SEPT | 0             | 0           | 1             | JULY/AUG/SEPT         | 0                       | 17                      | 68                                                 |  |  |
| OCT/NOV/DEC   | 0             | 0           | 0             | OCT/NOV/DEC           | 0                       | 0                       | 0                                                  |  |  |
| JAN/FEB/MAR   | 0             | 0           | 0             | JAN/FEB/MAR           | 0                       | 0                       | 0                                                  |  |  |
| APR/MAY/JUNE  | 0             | 0           | 0             | APR/MAY/JUNE          | 0                       | 0                       | 0                                                  |  |  |